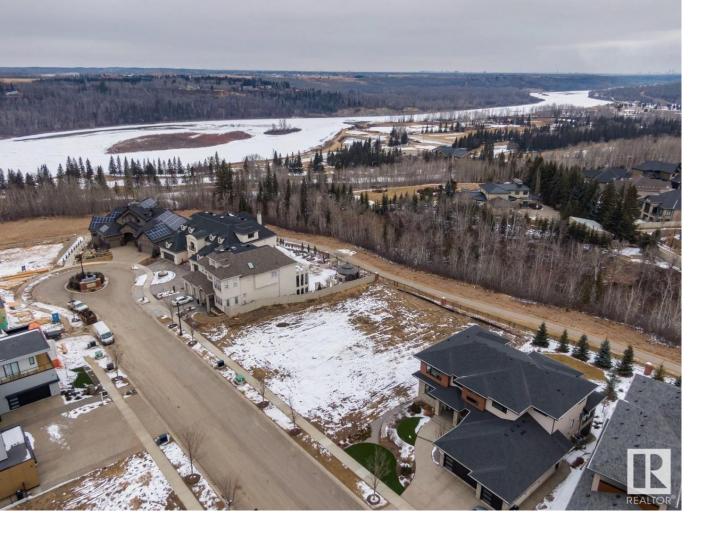

## Edmonton Alberta

Rare Opportunity knocks. Picturesque 11,800+ sqft (0.275 acres) Estate WALKOUT lot backing onto RAVINE. Located in Southwest Edmonton's Keswick neighborhood, THE BANKS is unquestionably the most prestigious & private GATED community. This exclusive address features 23 lots in what will be an enclave of stunning, upscale Estate homes in the \$2.5 Million+ range. An amazing sanctuary environment bordered by Ravine, Environmental Reserve & the spectacular River Valley. Parks, ponds & a multitude of trails are just steps away. Use your own Builder. 3 & 4 car garages, Flat roof, Contemporary, Transitional or Traditionalif you can Dream it, you can Build it. This spectacular serene Country lifestyle is just minutes away to all amenities, shopping, restaurants & the Windermere Golf & CC. Architectural guidelines ensure that only the highest quality is attained for individual residences & overall street appearance. (id:6769)