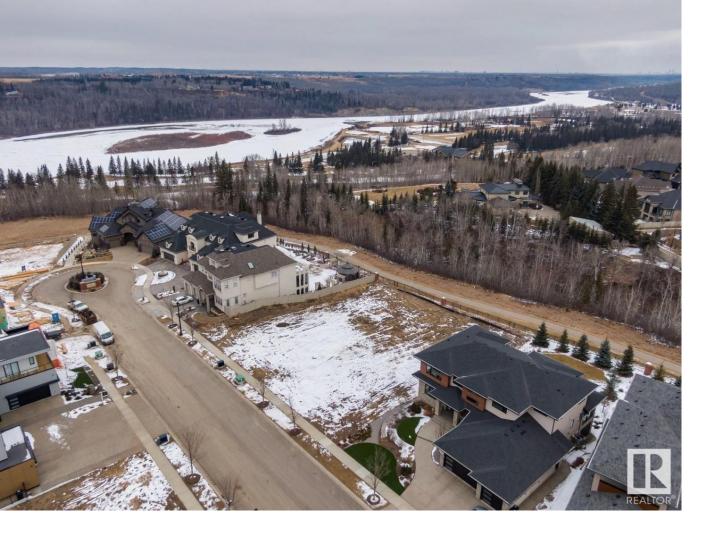

## Edmonton Alberta

\$890.000

Rare Opportunity knocks. Picturesque 11,800+ sqft (0.275 acres) Estate WALKOUT lot backing onto RAVINE. Located in Southwest Edmonton's Keswick neighborhood, THE BANKS is unquestionably the most prestigious & private GATED community. This exclusive address features 23 lots in what will be an enclave of stunning, upscale Estate homes in the \$2.5 Million+ range. An amazing sanctuary environment bordered by Ravine, Environmental Reserve & the spectacular River Valley. Parks, ponds & a multitude of trails are just steps away. Use your own Builder. 3 & 4 car garages, Flat roof, Contemporary, Transitional or Traditional...if you can Dream it, you can Build it. This spectacular serene Country lifestyle is just minutes away to all amenities, shopping, restaurants & the Windermere Golf & CC. Architectural guidelines ensure that only the highest quality is attained for individual residences & overall street appearance. (id:6769)