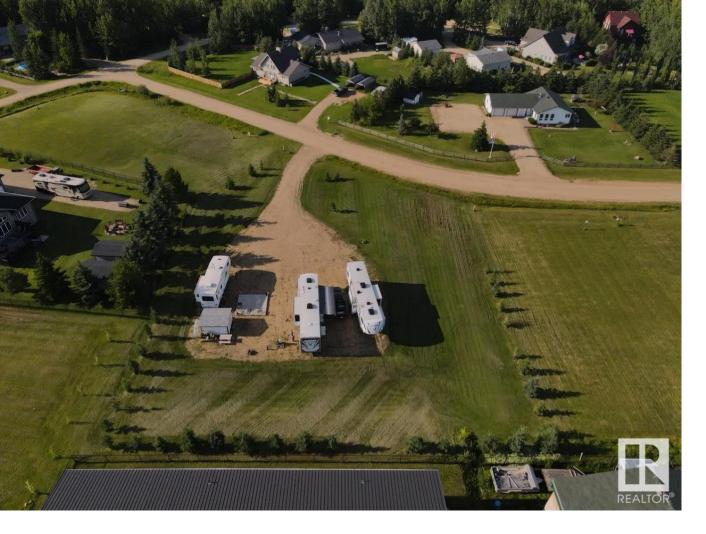

## 462028 Range Road 11 7 Rural Wetaskiwin County AB

\$89,900

LOT BY THE LAKE! STEPS TO THE VILLAGE! FULLY SERVICED! Looking for the illusive & landscaped lot with services? This 0.85 acre lot provides excellent value, and is ideal for those looking for a developed lot with no work needed. Underground power with 3-30amp hook ups, excellent drilled well, phone line, plus a 1500 gallon holding tank. Build your dream home or enjoy as is. Quick access to Hwy 13, golf, amenities, and boat access to enjoy the summer