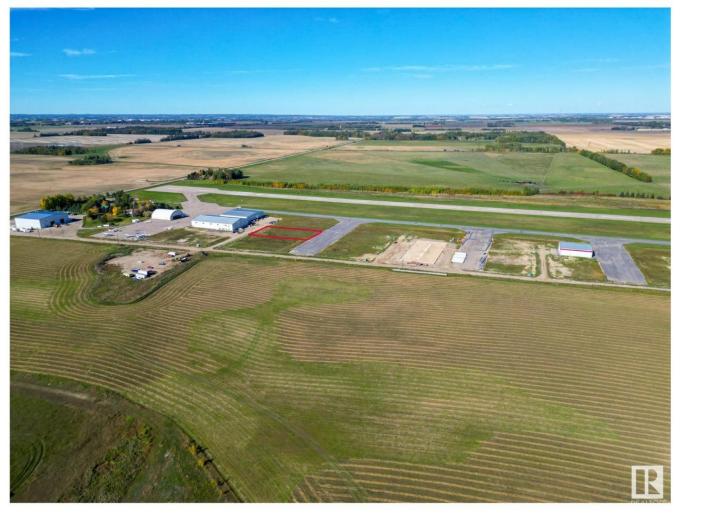

## Rural Parkland County Alberta

\$524,999

Prime Development Opportunity in Edmonton Parkland Executive Airport! Seize the chance to own a 0.6-acre lot in the Edmonton Parkland Executive Airport, located in between two lots, offering access to the runway. With paved taxiways and services to the lots, this parcel provides an ideal foundation for various hangar or shop configurations to meet your specific needs. Zoned AGG, this versatile lot offers flexibility for aviation-related or other commercial developments. (id:6769)