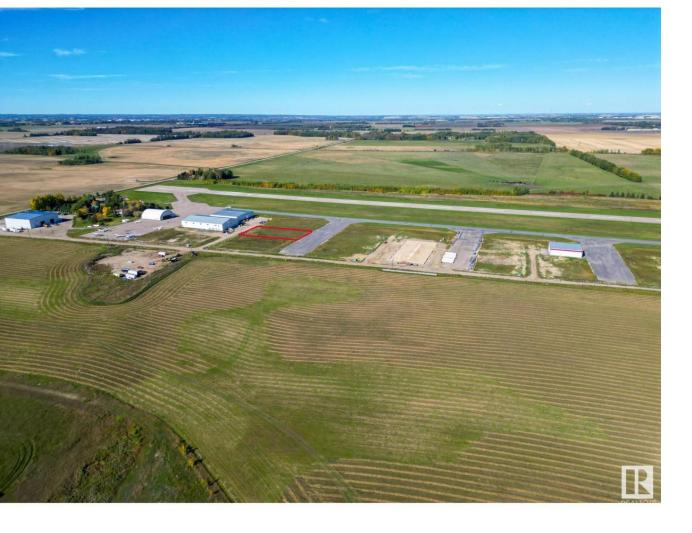

## 52111 Range Rd 270 7 Rural Parkland County AB

\$524,999

Prime Development Opportunity in Edmonton Parkland Executive Airport! Seize the chance to own a 0.6-acre lot in the Edmonton Parkland Executive Airport, located in between two lots, offering access to the runway. With paved taxiways and services to the lots, this parcel provides an ideal foundation for various hangar or shop configurations to meet your specific needs. Zoned AGG, this versatile lot offers flexibility for aviation-related or other commercial developments.