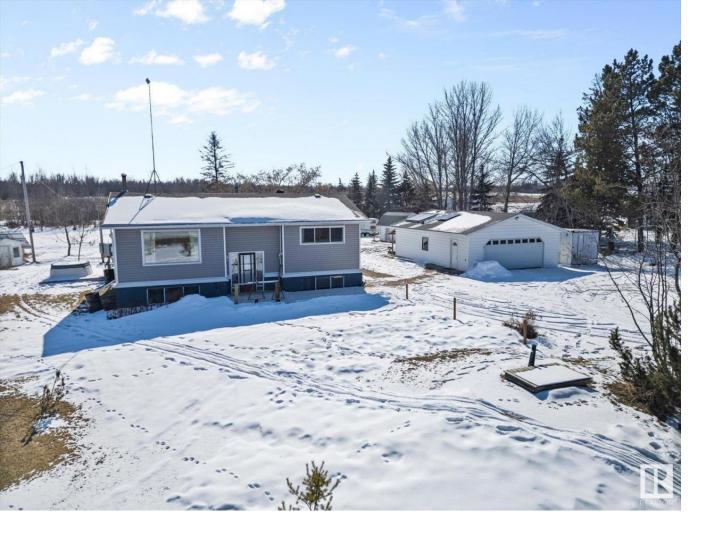

## Rural Parkland County Alberta

\$595.000

JUST 10 MINUTES WEST OF EDMONTON! This 3 acre property will not disappoint! Over the past 10 years there have been many upgrades including: the kitchen, main bathroom, most flooring, wood stove, new weeping tile and extra basement wall insulation (acrylic stucco over rigid insulation), a whole new electric heating/cooling and solar panel system plus new hot water tank (2019) and more! The kitchen is gorgeous, functional and so bright with a patio door heading out to the south facing deck! There's a large living room and 2 nice sized bedrooms plus the updated bathroom with jacuzzi tub! The fully finished basement has 2 more bedrooms, a 3 pc bathroom plus a lovely family room with wood stove! The detached oversized garage is huge and measures 24.5 wide x 34.4' long! There are several storage buildings as well! There's a huge vegetable garden and trails through the trees at the back of the property! With the rebates from solar generation on the property, the sellers haven't paid for power in 5 years! (id:6769)