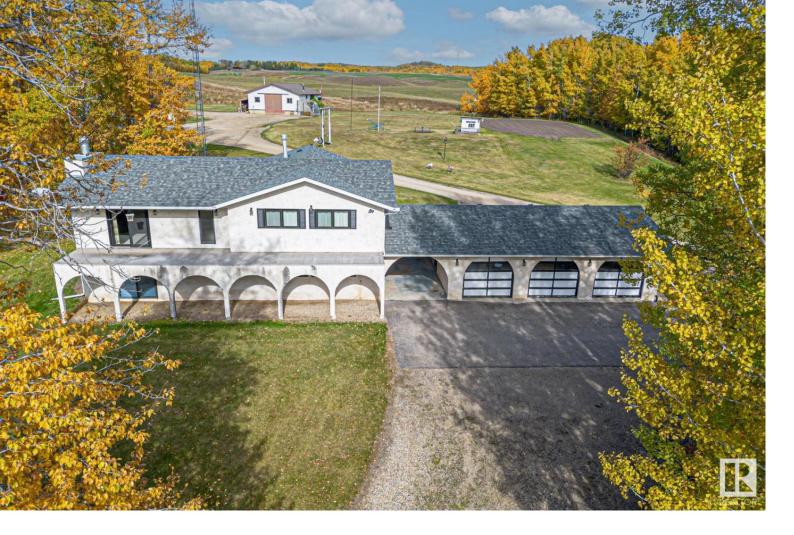

## 7 53512 Hwy 779 Rural Parkland County AB

\$689.000

This beautiful 4.42-acre property is situated in the desirable Country Lane Estate in Parkland County, nestled in a quiet neighborhood. It's just 2 minutes from the highly sought-after Muir Lake School, 7 minutes to Stony Plain, and 20 minutes to West Edmonton, all accessible via paved roads. The lovely walk-out bungalow includes a spacious triple garage and a large workshop, providing ample room for your projects, hobbies, vehicles, and equipment. The home is inviting and spacious, offering plenty of room for a family and showcasing both charm and character. In the basement, you'll find a bonus space ideal for playing pool or enjoying other games, along with a storage room for canned goods. The walkout basement enhances accessibility and adds to its overall appeal. The expansive yard features a massive garden and ample space for children and animals to play. To the west, you'll find municipal reserved land, providing extra privacy.