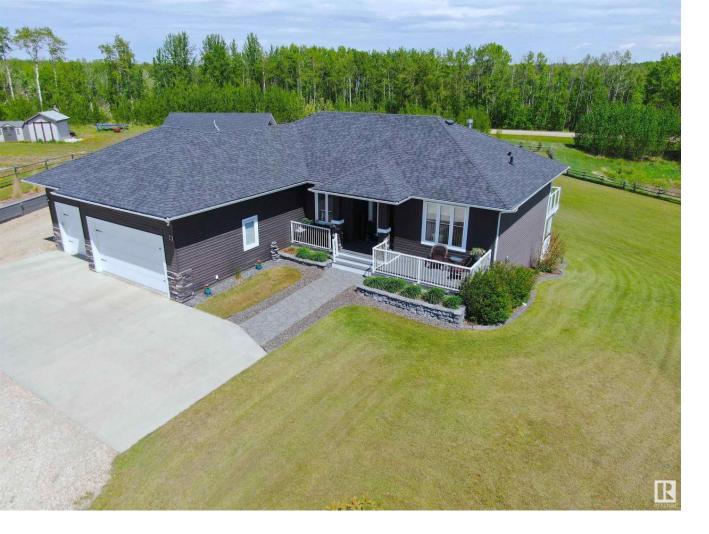

## 7 53532 RGE RD 275 Rural Parkland County AB

\$1,049,000

Enjoy the privacy of a 5-Bed Custom Walkout Bungalow featuring a powered main gate, and fully finished heated, triple attached garage, just 5 min to Muir Lake School. Features a separate triple detached garage/shop w/ concrete RV pad, perfect for tinkering or parking all the toys. Never pay or drive for water with the drilled well, large holding tank and comprehensive water filtration system. A superb design and floor plan that takes advantage of the impressive view! Extras in the kitchen include quartz counters, oversized fridge and freezer, two-toned wood cabinets and access to a spacious deck with a view. Has built-in vac and mainfloor laundry! The finished walkout bsmnt features a wet bar, games area, family room, 4th & 5th beds and 4-pc bath. Relax on the covered patio, or play games in the fenced 2.03 acres of landscaped yard. Removable dog enclosure perfect for pets. Backing onto Muir Lake, with fishing, kayaking or exploring the walking trails. Just 11 mins from Spruce Grove, 19 from Edmonton.