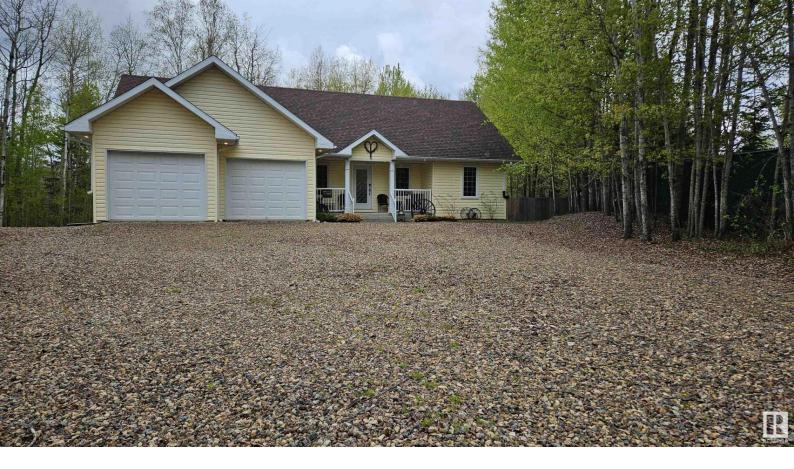

## 7 Andrew Drive Rural Athabasca County AB \$429,900

Located just minutes away from the waterfront is this immaculate custom built bungalow at majestic Skeleton Lake, with over 1500 square feet of open concept living space. The private backyard is perfect for entertaining and features a huge 20 x 11 deck, defined fire pit area and amazing views of the forest. The main floor boasts an incredible kitchen with stainless steel appliances, ample cabinets & large eat up island. The dining area has patio doors leading to the massive gorgeous deck. The huge primary bedroom has a 5 piece ensuite & walk-in closet and the separate laundry room is conveniently located a few steps away. On the other end of the home are two more great size bedrooms & a four piece bathroom. Air Conditioning. The double attached garage, 25 X 22, has radiant heat & plenty of space for all your lake toys. A public golf course is in the Summer Village of Bondiss on the east side of the lake. If you enjoy fishing the most popular species caught here are Northern Pike, Yellow Perch and Walleye. Listing Presented By: