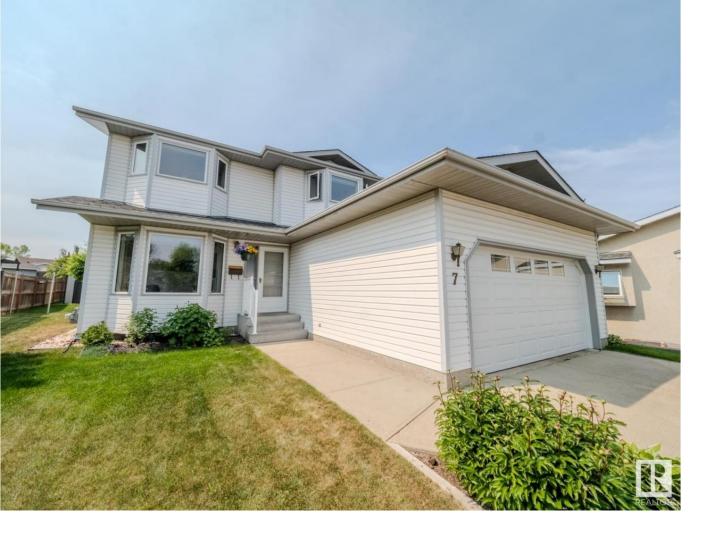

## Sherwood Park Alberta \$574,702

THE SECOND YOU WALK IN; IT FEELS LIKE HOME... MASSIVE LOT....EVER WANTED A DRIVEWAY YOU CAN FIT AN RV?.....NEW ROOF/FURNACE/HOT WATER TANK/ TRIPLE PANE WINDOWS + ....TUCKED IN A CUL DE SAC....~!WELCOME HOME!~ Curb appeal hits the buttons, classic entrance with living room on your left, back entrance/laundry on your right. Towards the back you'll find the den/flex/dinning room... at the back is the HEART of the home. Bright kitchen with total function, perfect dinette and the sunken family room with the wood burning fireplace to warm up when we need it;) Upper has 3 bedrooms, 2 bathrooms, and just the right amount of space! Now... HE YARD IS EPIC... the newer deck (its actually forever deck:) has an awning installed/all this faces south and lets you view privacy at its finest - there are tiered gardens, raised beds, a storage shed and the love that went into this place...Basement is unspoiled.. and ready for your magic touches! (id:6769)