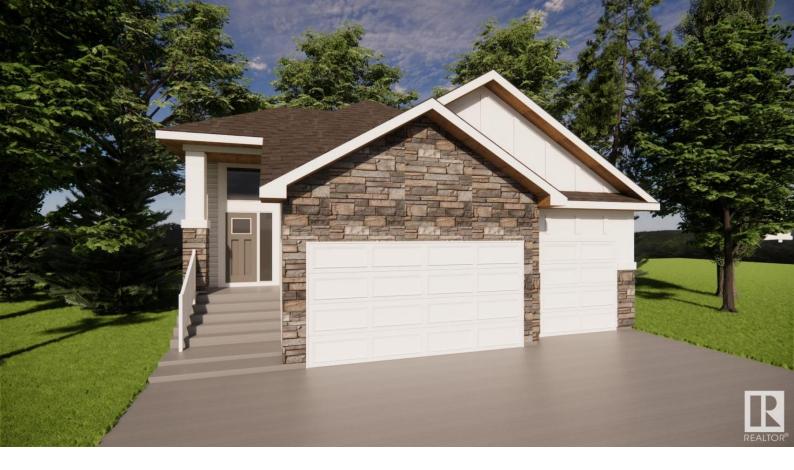

## 7 DARBY Crescent Spruce Grove AB

\$780.000

Discover this stunning Deer Park Estate property, built by HRD Homes, where luxury meets thoughtful design. The main living area is a true masterpiece, featuring a custom Venetian plaster hood fan and a gas fireplace framed by stone and a classic oak mantel. The living room offers unique arched drywall nooks, complete with built-in cabinets and floating shelves, creating a cozy yet elegant space. The primary bedroom boasts a custom-designed feature wall, adding a touch of sophistication. With one bedroom plus a den on the main floor, this home is as functional as it is stylish. The triple car garage is heated and equipped with a floor drain, as well as hot and cold hose bibs—perfect for year-round convenience. With air conditioning and a spacious finished basement, this home is ready to meet all your needs.