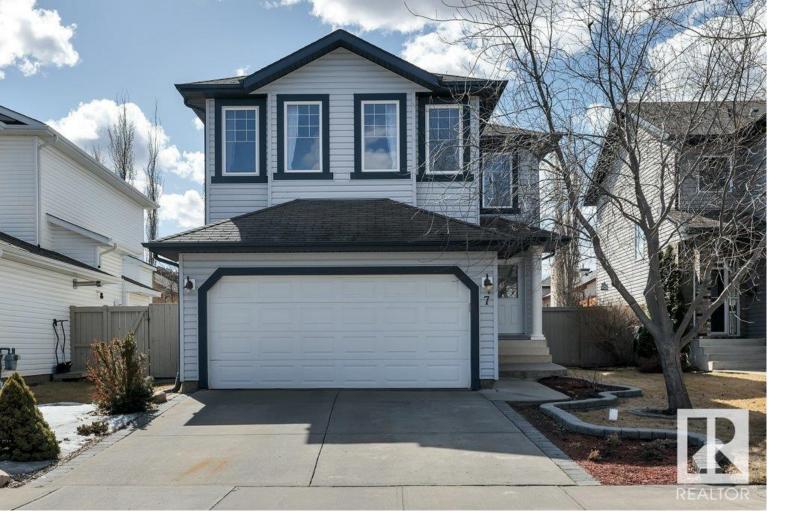

## 7 Erickson Close St. Albert AB \$484,000

Welcome home to this immaculate 1736sqft 2 storey in Erin Ridge. Perfect for a growing family - close to shopping, trails and schools! Beautiful hardwood throughout both the main and upper level. A cosy gas fireplace in the living room and large south facing windows bringing lots of natural light into space. Access to the back deck through the dining area. The kitchen has granite counters and stainless steel appliances. The laundry area and 2pc bathroom complete the main level. Upstairs there are 3 bedrooms. The primary bedroom has a walk-in closet and 3pc ensuite. A large bonus room and 4pc bathroom finish off the upper level. The basement is unfinished waiting for your personal touch. The large backyard has a big deck with gazebo and natural gas hookup for the the bbq. You don't want to miss this gem!