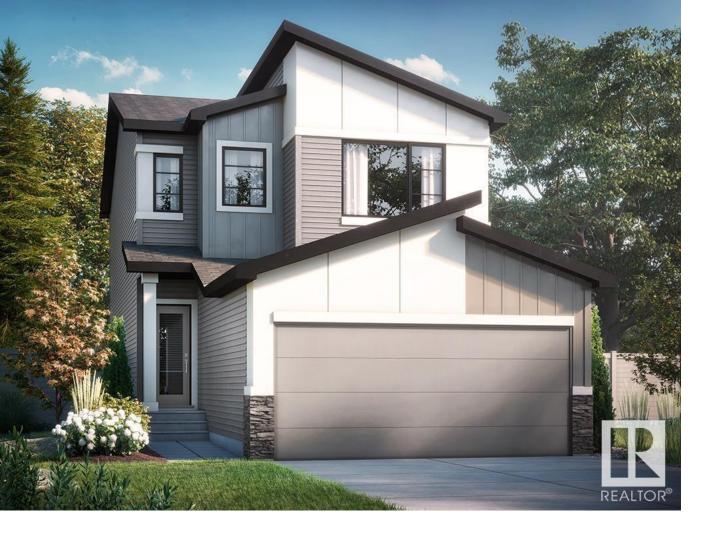

## Spruce Grove Alberta

\$549.900

Welcome to this Gorgeous home built by Bedrock Homes in Greenbury Community of Spruce Grove. This spacious Stella model boast a double front-attached garage with 4 bedrooms, 3 full baths and bonus room. This home features 9' ceilings on the main floor for an airy open feel. Main Floor Bedroom and Full Bath with a stand-up shower and tiled walls ideal for short- or long-term visitors. Relax in front of the sleek 50 linear fireplace that adds a warm ambiance to the space. Chef's kitchen overlooking the great room and dining area, kitchen comes with quartz countertops and a 4-piece Samsung appliance package. A spacious walk-through pantry connects to the mudroom. Metal spindle railing on the main and second floor, luxury vinyl plank flooring on the main and high-quality carpet with advanced stain protection on the second. Primary bedroom includes double sinks, a 5' stand-up shower w/ tiled walls \$ plenty of space for relaxation. Control your thermostat, video doorbell, front door lock. Photos representative (id:6769)