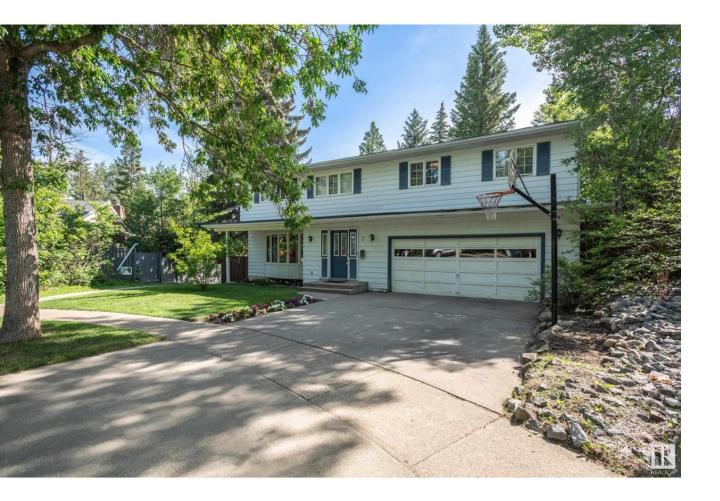

## St. Albert Alberta

\$649.800

One of the top locations in Grandin! Glacier Place cul de sac two storey on a large pie lot backing onto a green belt and forest. This 5 bedroom, 4 bath home offers 2346 sq ft above grade plus a fully finished walk out basement. Featuring 5 bedrooms on the upper level. Main floor family room with patio doors overlooking mature trees and green space- feels like your are in the mountains! This home is clean yet dated and would be the perfect renovation project for those that have interior design vision. Fully finished walk out basement has so many possibilities as well. Close walk to multiple schools. Hop on the walking paths and immerse yourself in wonderful Grandin and the connector routes to the Red Willow Trails. Be the next long term owner on Glacier Place! (id:6769)