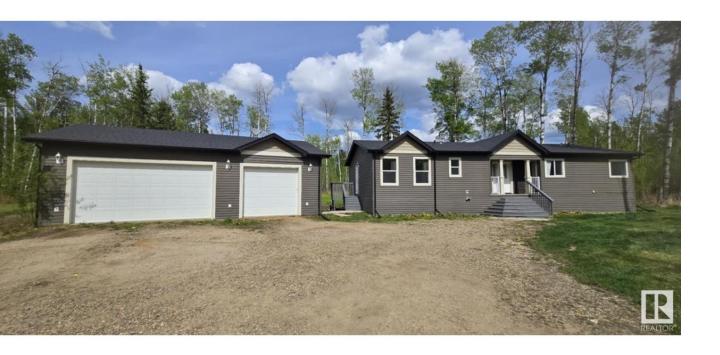

## Rural Athabasca County Alberta

\$374,900

BOYLE ACREAGE - COUNTRY LIFE WITH A MODERN HOME! just 4km west of Boyle is this beautiful 3bdrm home with 3car garage on 3acres! Has a septic field system & 3000g cistern for year-round enjoyment, here in Lake Country Estates. Step inside the open foyer, to an open concept spacious kitchen, dining & living room area. Granite counter tops with an island and additional bar fridge in the kitchen, and the vaulted living room has tons of windows for light & patio doors onto the east deck/ private yard. 3 bdrms + den inside. The primary bdrm has a 5pc ensuite w/ walk-in closet. Separate laundry room / furnace room in the porch leading out toward spacious 3car garage. You can live the country life in a modern home. All your amenities in town, and on the k-12 school bus route for families. Short drive to Skeleton Lake boat launch/ beach, plus several other popular lakes nearby. Don't miss out on this opportunity! (partial vendor finance or VTB could be considered) (id:6769)