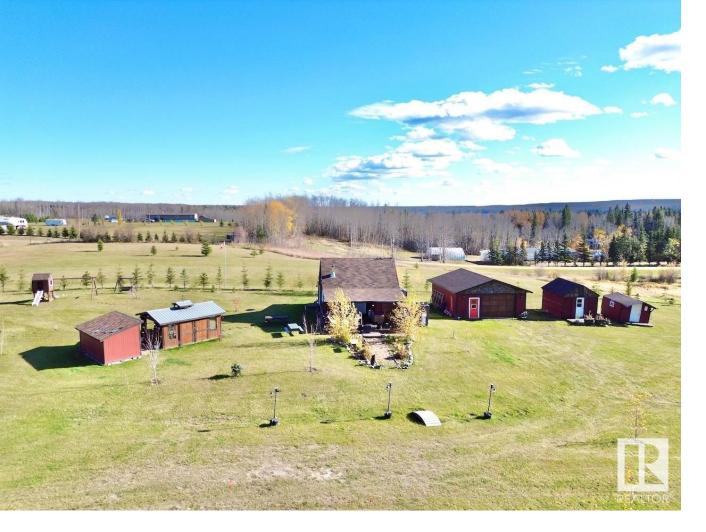

## Rural Athabasca County Alberta

COZY CABIN AND OVERSIZED DOUBLE DETACHED GARAGE ON 2.37 ACRES MINUTES TO SKELETON LAKE! This 3 season cabin is the perfect for the outdoor enthusiast or if you're just looking for that perfect escape from the city! The cabin itself features vaulted open concept kitchen/dining/living room, 1 bedroom on the main level, large 3pc bathroom, as well as upstairs loft that can be used as a 2nd bedroom. Outside features an attached cook-shack, covered deck, gazebo, fire-pit, wood storage shed, as well as and a playhouse for the kids. ONLY a 10 Min walk to the boat launch and close proximity to trails. Property is serviced with power, wood stove for cabin heat, below ground holding tank for septic, and above ground cistern for water. Whether you like boating, fishing, swimming, quadding, or skidooing Skeleton Lake area has it all! Approx half way between Edmonton and Ft McMurray. Don't miss out on this great property! (id:6769)