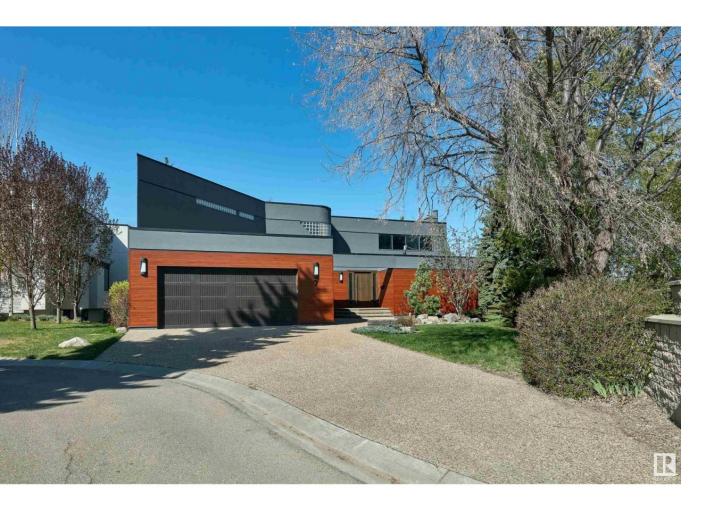

## Edmonton Alberta

\$1,895,000

Private location nestled on Patricia Place with breath taking views located on an 11,845sqft lot backing onto the Patricia/Rio Ravine/River Valley. This stunning home has 4779sqft of finished living space including the walkout basement - 4 beds, 3 baths & an oversized double attached garage. The entire home was designed to capture the beautiful location, from the floor to ceiling windows on the main floor to the oversized windows throughout the home - the view & natural light are always in view. Entering the home, you are welcomed by marble floors & hardwood flooring, bright open spaces - including the living room with 20ft ceilings & the perfectly designed kitchen with ample preparation areas. The dining area, bedroom/home office, 3-piece bath, laundry room & boot room complete the main level. The second level lounge overlooks the living room & captures the view; the spacious primary has 2 walk-in closets & a 5-piece ensuite. The walkout basement has 2 beds, 4-piece bath, family room, movie room & more! (id:6769)