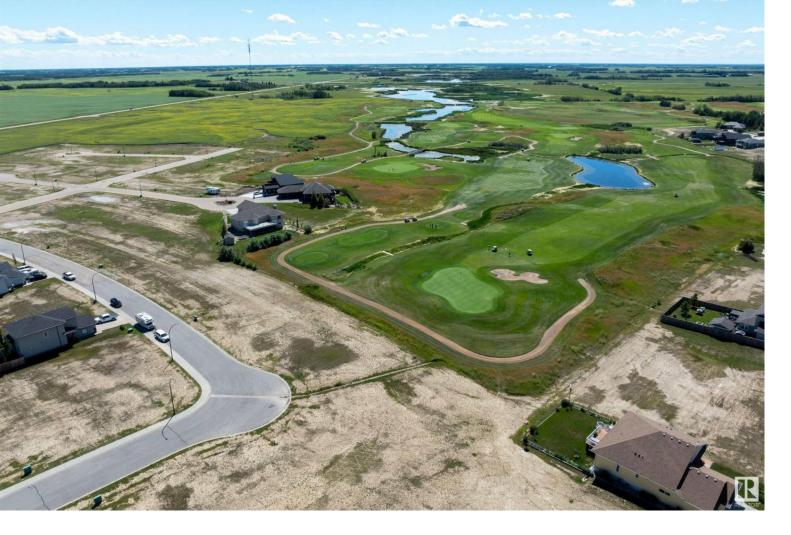

## 7 Whitetail Crescent Mundare AB

\$29,900

Welcome to your dream canvas! Nestled across from an exquisite 18-hole championship golf course, this fully serviced, pie-shaped 797 sq. m. lot in family-friendly Mundare offers city water, sewer, gas, and power—all the utilities you need to build your perfect home. Mundare has many much loved amenities: bakery, daycare, grocery store, restaurants, arena, curling rink, ball diamonds and is home to award-winning Stawnichy's Sausage. Located just 40 minutes from Sherwood Park, Edmonton, and Fort Saskatchewan, enjoy the serene atmosphere of Mundare, a little town with a big heart. Imagine waking up to panoramic views, enjoying a leisurely round of golf, and coming home to a community that welcomes you like family. Attractive tax incentives for new home builds. Seize this rare chance to craft your ideal living space in one of Alberta's most inviting communities!