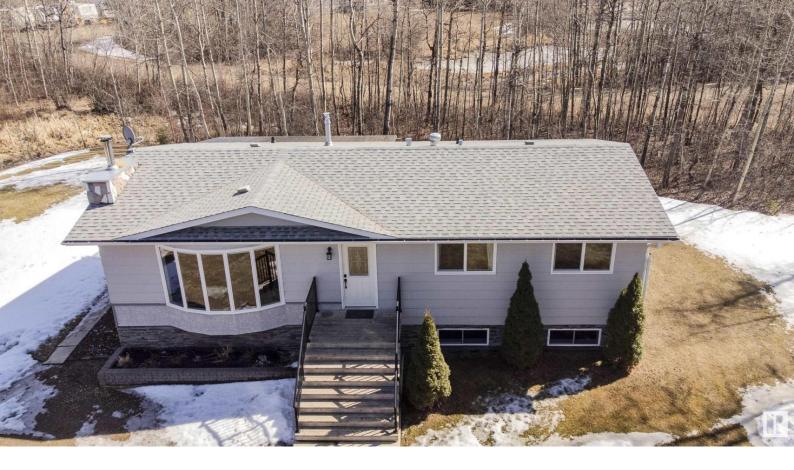

## 70 23016 Twp Rd 504 Rural Leduc County AB

\$824,900

Tucked in the trees, you will find this renovated 1200 sq ft bungalow with HEATED 40' x 60' SHOP!! Shop was professionally custom, built, nestled in the trees with its own access away from the house. Ample storage/parking in front of the shop with a huge gravel pad over 75 loads of gravel brought into the property. Dream of a shop with 100 amp service, forced air heat, 14' doors, 17 1/2' ceilings, floor drains, large mezzanine! Fully renovated house with newer windows, brand new furnace, central AC, etc. 3 bedrooms up, master has 4 pc ensuite and walk-in closet. Basement is fully finished with 2 bedrooms, rec room and full bathroom. Newer south facing covered back deck. Oversized (26' x 24') double detached, garage has new shingles, roof sheeting, doors, windows, and wiring. All this on 3.01 acres in a friendly subdivision, with paved access to Beaumont, Sherwood Park and Edmonton.