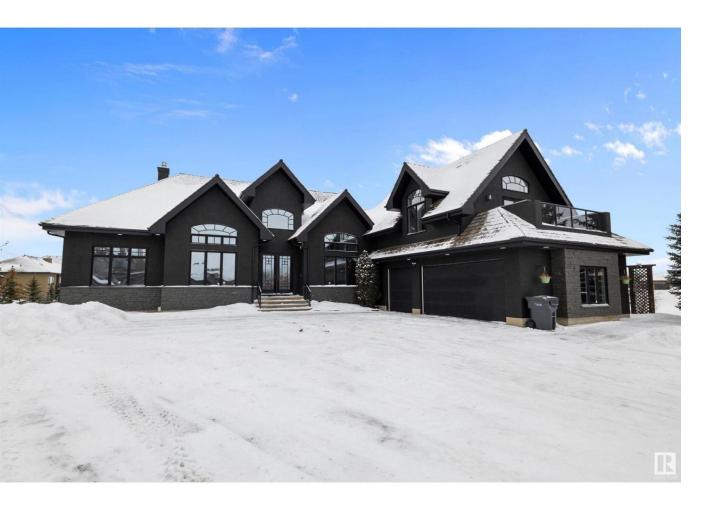

## Rural Sturgeon County Alberta

\$1,500,000

Escape to rural paradise in Greystone Manor, just minutes from the city! This stunning 4/5 bedroom walk-out bungalow backs onto a peaceful pond and offers 5,490 sq.ft. of fully developed living space. A grand foyer leads to an entertainer's dream layout with soaring ceilings, open spaces, massive windows, and a 2-sided fireplace. The chef-inspired kitchen features custom cabinetry, granite, stainless steel appliances, gas stove, dual ovens, and a butler's kitchen with an oversized pantry. The main bedroom boasts a 2-sided fireplace, 5-piece ensuite, large walk-in closet, and private deck access. The second bedroom, lofted above the quad garage, offers vaulted ceilings, a walk-in closet, ensuite, and private patio. The basement is a showstopper with hardwood floors, a wet bar, recreation area, 2 more bedrooms, and 2 baths. This home offers the perfect balance of luxury and comfort--truly a 10+! (id:6769)