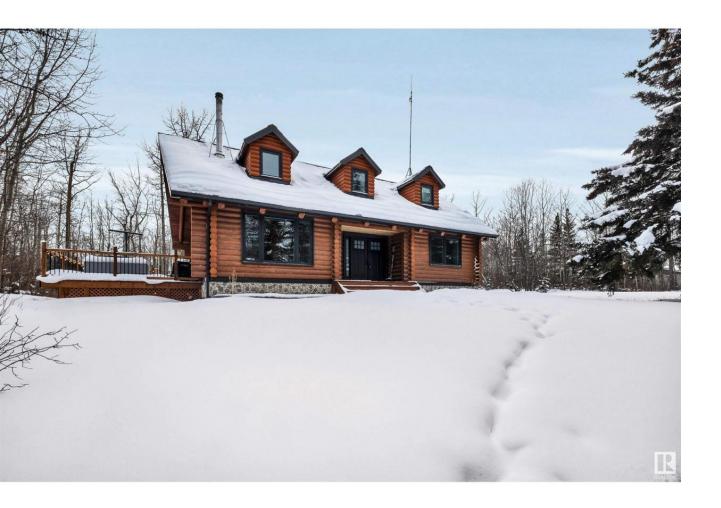

## Rural Leduc County Alberta

\$599,998

This stunning log home offers the perfect combination of rustic charm and modern comfort, nestled on over 3 acres of serene, private land. Boasting 3 spacious bedrooms and 2 full bathrooms, this home is ideal for both family living and entertaining. Recent major upgrades including a fully renovated primary suite, new windows, doors, metal roof (warranty for life, transferrable) & skylights, new furnace and hot water heater, water filtration system(2019), electrical upgrades include new panel(2023 with permit), a brand-new septic tank, new basement windows & window wells, beautiful landscaping including a paving stone walking path, refinishing of interior logs, composite deck and front porch(2023), wood chimney replaced(fall 2024). This property is conveniently located in a friendly subdivision 15 minutes from Beaumont & 25 minutes to South Edmonton. This home offers not just a place to live, but a lifestyle - with privacy, modern upgrades, and a perfect blend of indoor and outdoor spaces. (id:6769)