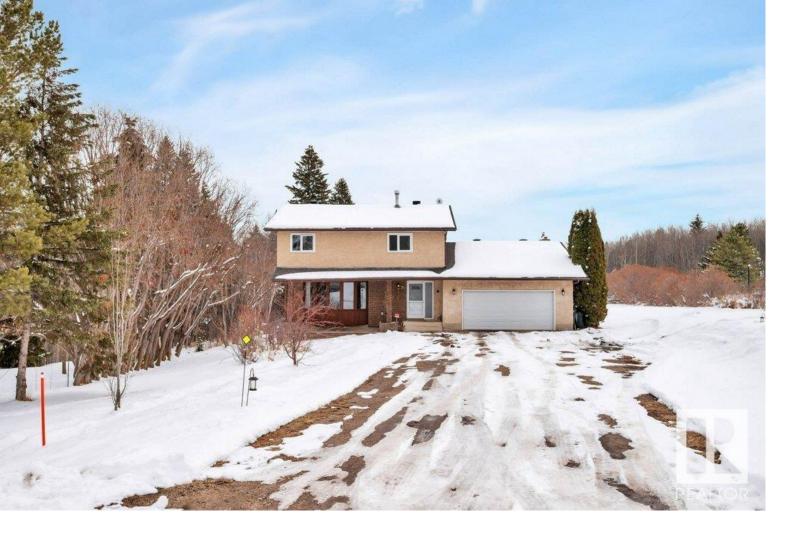

## Rural Sturgeon County Alberta

\$585.000

Nestled in the peaceful Casa Vista subdivision, just minutes from Gibbons, this spacious two-story home offers the perfect blend of comfort and nature. Set on 1.7 acres, it backs onto CROWN LAND and is surrounded by trees, offering a private and serene setting with ample room for kids to explore and wildlife to enjoy. Inside, you'll find expansive rooms with hardwood floors, an updated kitchen, formal dining and living areas, plus a cozy family room with a wood-burning fireplace. The main floor also has a laundry room. The home features a large deck with glass railings on the back, offering stunning views of the Crown land and providing an ideal space to entertain. Upstairs, the KING size primary suite has a private deck, a walk-in closet, and a 3-piece ensuite. With two additional spacious bedrooms, a fully finished WALK OUT basement, ample storage, and a large recreation room, this home has everything a growing family needs. Plus, there's plenty of storage space! Don't miss this perfect family retreat! (id:6769)