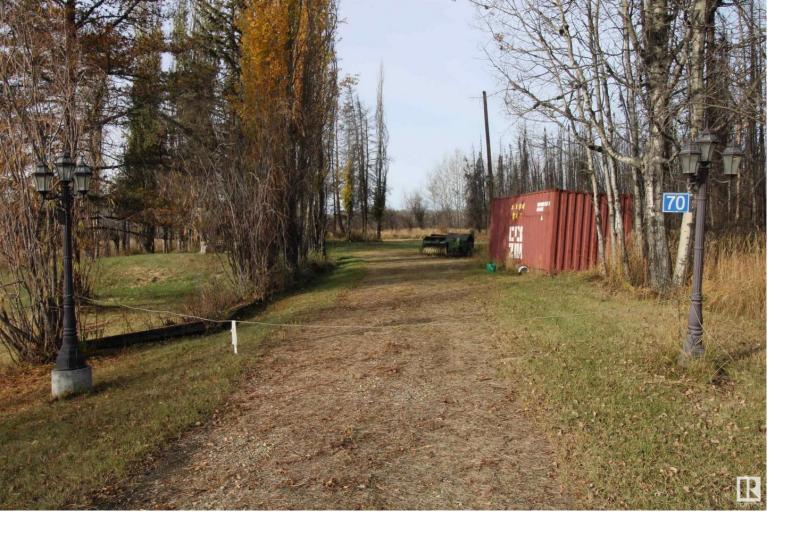

## 70 9002 Rural Yellowhead AB

\$139,900

Make your way North paralleling the Lobstick River to this FULLY SERVICED treed 0.70 Acre parcel with developed yard site across from County Reserve. Building site nicely set back, with large Weeping Willows, Poplar & Spruce trees scattered throughout; zoned Country Residential District. Zoning provides for recreational as well as year round living possibilities. Natural gas, electricity, telephone line & septic tank & mound are on the property & ready to service your build. As a Shareholder, Lobstick Resort is perfect for the outdoor enthusiast. An annual membership fee of \$50 maintains your paid up status with the voluntary homeowners association. Enjoy trout pond, quad & skidoo trails on 6 1/4 sections (960 Acres) of land launching you to points beyond. Five minutes to NEW fire station & exceptional public library. 1 hour West of Edmonton, 2 1/2 hour drive to skiing Jasper, minutes from local amenities. Immediate possession.