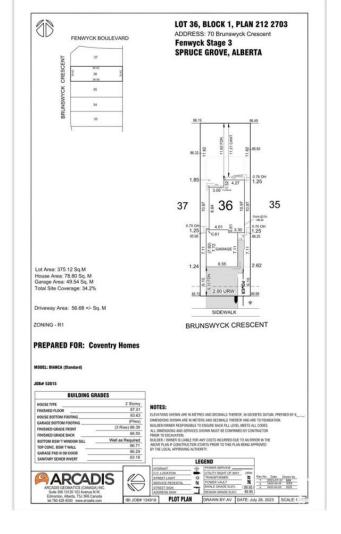

## Spruce Grove Alberta

\$189 900

A VERY RARE OPPORTUNITY! 26 POCKET LOT with front double attached garage in FENWYCK. Located in east Spruce Grove, Fenwyck is becoming one of the most sought-after communities in this growing, family-focused city. Spanning 80 acres of preserved forest, Fenwyck offers a peaceful natural setting while still being close to all the conveniences of the city. This family-friendly neighborhood combines modern living with the beauty of the outdoors, making it an ideal place for those looking to invest in their first home or settle into their forever home. This community is conveniently located just 11 minutes away from the City of Edmonton and has direct access to Highway 16A via Pioneer Road. (id:6769)