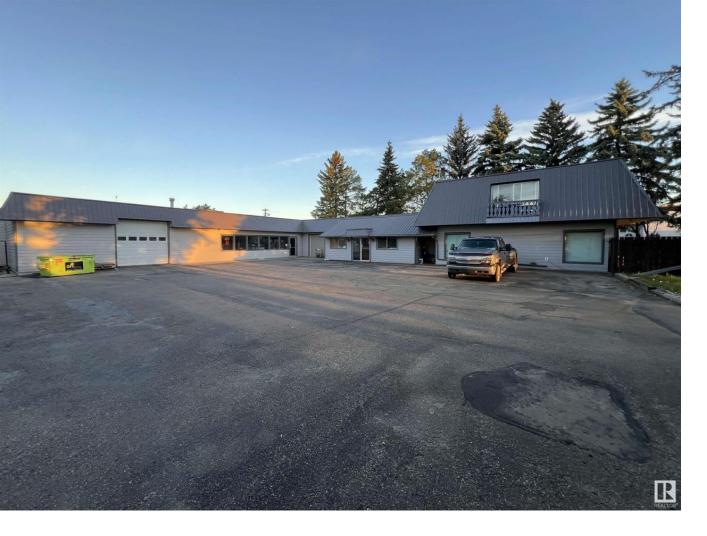

## Spruce Grove Alberta

\$1,295,000

Investment Opportunity! This 6 - Unit, +/- 11,000Sf retail/industrial building has been recently completely renovated and brought up to code with new electrical panels, firewalls (throughout), aluminum capping on all windows and doors, 2 HVAC units, eavestroughs, interior and exterior doors, tin roof, 6000 BTU boiler & much more. With exposure to 11,000+ vehicles per day along a Golden Spike Rd and enough excess land to build an addition to the building, as well as a Cap Rate in the mid to low 9's this makes for a great property to add to an investment portfolio. This property is located in the heart of the Spruce Grove industrial area. Zoned M1 - General Industrial (id:6769)