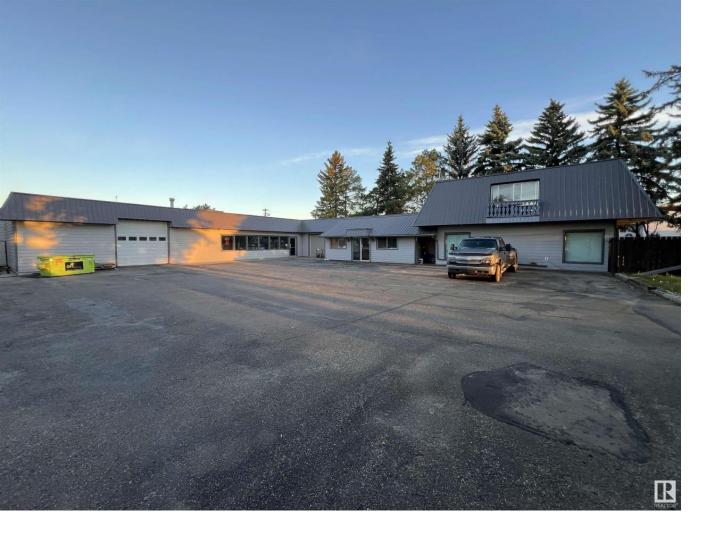

## 70 OSWALD Drive Spruce Grove AB \$1,350,000

Investment Opportunity! This 6 - Unit, +/- 11,000Sf retail/industrial building has been recently completely renovated and brought up to code with new electrical panels, firewalls (throughout), aluminum capping on all windows and doors, 2 HVAC units, eavestroughs, interior and exterior doors, tin roof, 6000 BTU boiler & much more. With exposure to 11,000+ vehicles per day along a Golden Spike Rd and enough excess land to build an addition to the building, as well as a Cap Rate in the mid to low 9's this makes for a great property to add to an investment portfolio. This property is located in the heart of the Spruce Grove industrial area. Zoned M1 - General Industrial