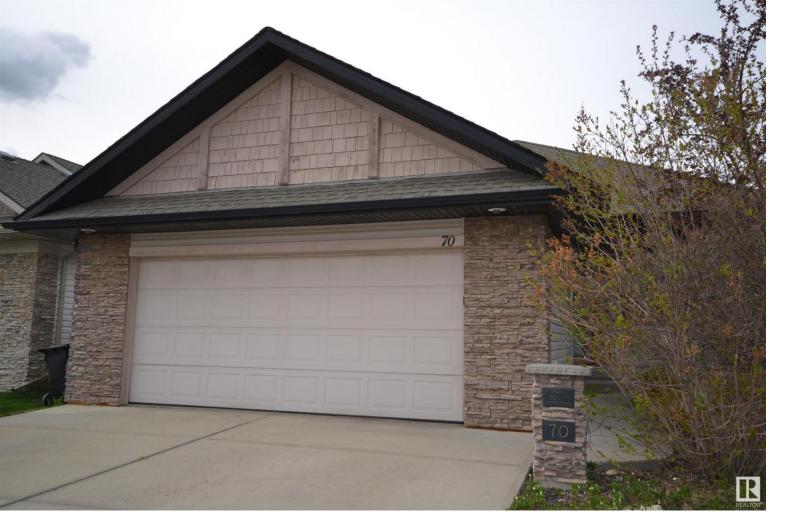

## 70 RIDGELAND Point(e) Sherwood Park AB \$539,702

QUICK POSSESSION...WALKOUT BUNGALOW...FULLY FINISHED... This home is solid and has GOOD BONES...Cosmetic touch ups such as paint and baseboards etc would go a long way. Large open main floor plan with a spacious kitchen you will never run out of cupboard drawers & will enjoy an abundance of counter space for cooking. 2 Fireplaces adorn this home & even better it has a built in surround sound system for inside the home & out. The walk out basement is open with lots of room to entertain, with a stone patio, & the electrical is roughed in for a hot tub as well as a gas line for your bbq. A Cul-de-sac location makes this is a very nice street with local traffic only. Close to all the amenities that you need, including Schools & shopping. Even the garage has a gas line so heated parking could be available if you wanted. House is in a quiet cul-desac steps to walking trails. WALK OUT BUNGALOWS in this price range are a rare commodity. Priced well and a good place to BUILD EQUITY :))