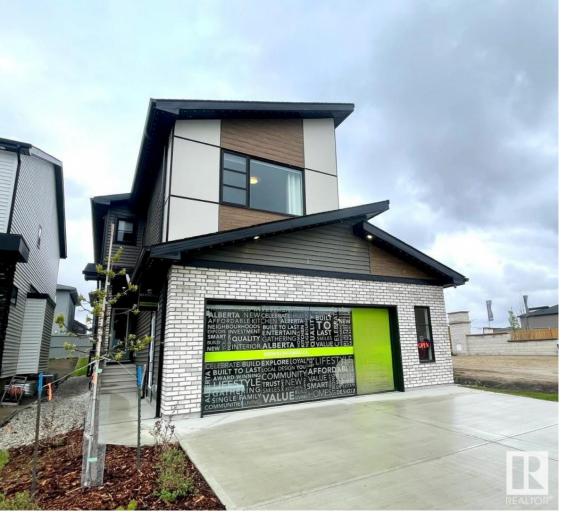

## Edmonton Alberta

\$784,900

The Kiera model invites you into a charming foyer area leading to a flex room, half bathroom, and mudroom that is right off the double car garage. An L-shaped kitchen at the rear of the home overlooks the spacious great room and dining area, perfect for hosting your family and friends. As you reach the second floor, you'll discover a bridge leading over the great room towards the bonus room. The upstairs also features two secondary bedrooms, a full bathroom, laundry space and large primary bedroom with ensuite and walk-in closet. Photos are representative. (id:6769)