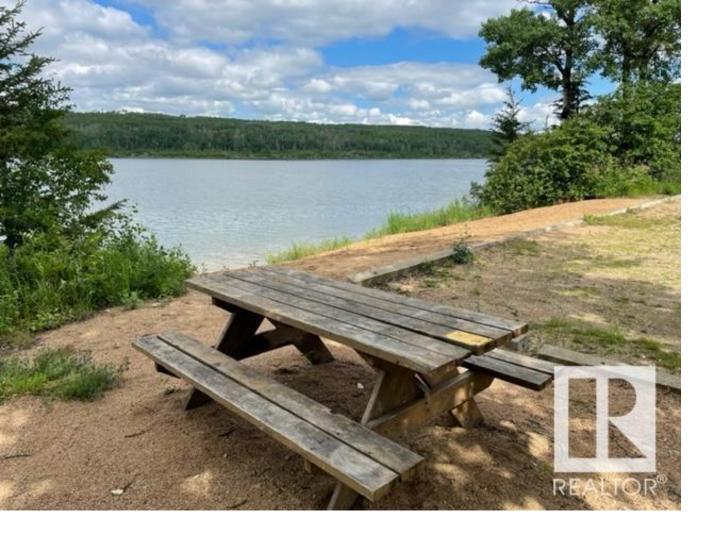

## 7005 Twp 583 Rural St. Paul County AB

\$229,500

37.5 Acres of a Secluded and Private Get Away. SUPER LOCATION - JUST 10 MIN NORTH OF ELK POINT, 25 MIN TO ST. PAUL AND 25 MIN TO BONNEVILLE. Fully treed parcel with Gorgeous little cabin, several other outbuildings for storage and workshop. This property is serviced with electricity and cabin on propane and has bored well. Electric hot water tank and water for sink and bathtub. Has an open concept with kitchen, dinette, living room and one bedroom. Can sleep may others in other parts of cabin such as front enclosed porch. The wood stove will keep you warm in the winter. Cabin has been upgraded over the years and roof is 9 years old. This property is in excellent condition and the yard is manicured perfectly. Its a short walk to Kehewin Lake with its great fishing. Property is alarmed. A Rare Find!!!!