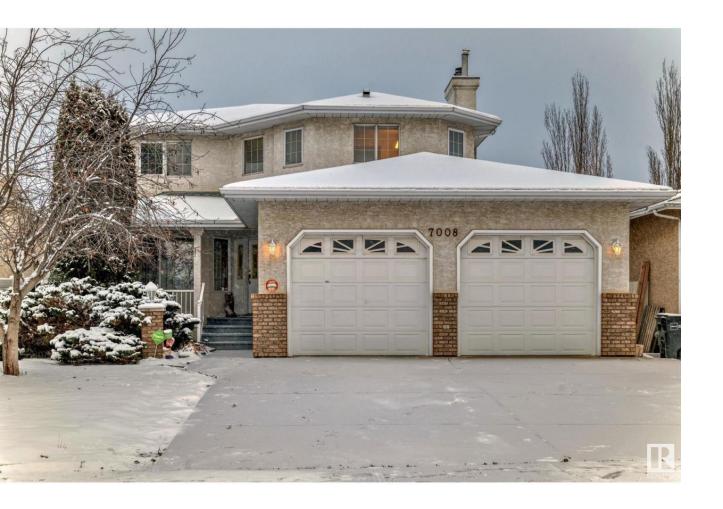

## Edmonton Alberta

\$584,900

Welcome to this charming 2-storey on a quiet street, steps away from Ozerna Park. Boasting nearly 3,000 SQ. FT. OF LIVING SPACE, this home features 6 BEDS (4 UP), 4 FULL BATHS, DEVELOPED BASEMENT, & DBL HEATED GARAGE. Y you're greeted by a stunning 16-FOOT OPEN-TO-ABOVE CEILING. To the left, you'll find a FORMAL LIVING AREA & SPACIOUS DINING ROOM with large windows that flood the space with natural light. The kitchen features WOOD CABINETS, BAY WINDOW over the sink, & PLENTY COUNTER SPACE & STORAGE. The cozy family room offers WOOD FIREPLACE. The GARDEN DOORS LEADING TO A HUGE DECK & HOT TUB. The main floor completes FULL BATHS & LAUNDRY CLOSET. Upstairs, there are 4 GENEROUSLY SIZED BEDS & 2 FULL BATHS. The MAIN BEDROOM includes a WALK-IN CLOSET & 4-PC ENSUITE WITH JACUZZI TUB. 3 additional spacious bedrooms & another 4-Pc BATHROOM complete the level. The recently FULLY FINISHED BASEMENT offers 2 more BEDS, FULL BATH, LARGE FAMILY ROOM, UTILITY & STORAGE. Steps from SCHOOLS, PARKS, & WALKING PATHS. (id:6769)