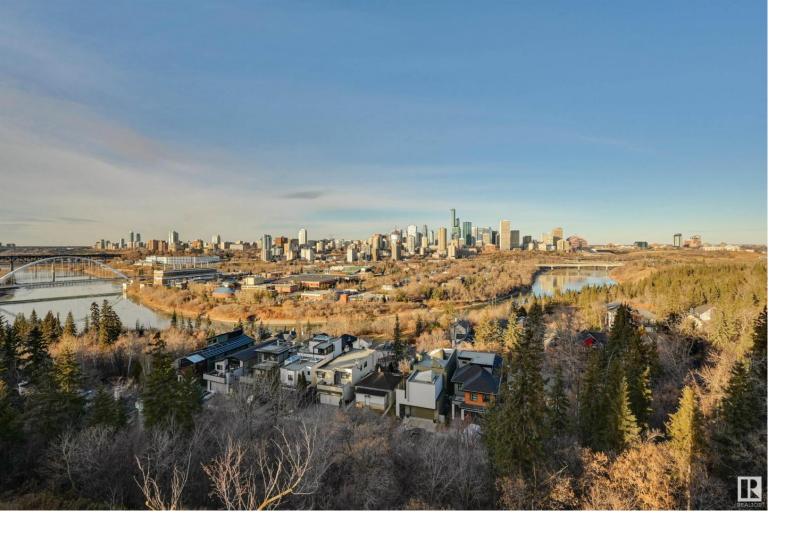

## 10035 SASKATCHEWAN Drive 701 Edmonton AB

\$2,250,000

SPECTACULAR RIVER VALLEY & DOWNTOWN VIEWS from this gorgeous 2772 sq.ft. home in ONE RIVER PARK, one of Edmonton's most luxurious & prestigious condos located on Sask. Dr. ON-SITE CONCIERGE & PRIVATE ELEVATOR DIRECTLY TO YOUR SUITE. There are 3 bedrooms each with their own ensuite bathroom, living room & media room with a double sided gas fireplace & an office with a built-in desk. North, west & south exposures with floor to ceiling windows. The gourmet kitchen has Alder wood cabinetry, granite countertops & stainless steel appliances. 2 balconies facing north. African cedar hardwood flooring. Sound system, built-in Murphy bed in the 2nd bedroom, 3 separate A/C units. ALL THE FURNITURE & ACCESSORIES ARE INCLUDED. 3 TITLED UNDERGROUND STALLS 54, 55 on P1 + a titled storage locker 123 on P1. Underground stall #92 on P2 has 2 storage lockers as well. The amenities include 24/7 video security, guest suite, exercise room & visitor parking. A beautiful condo conveniently located to all amenities.