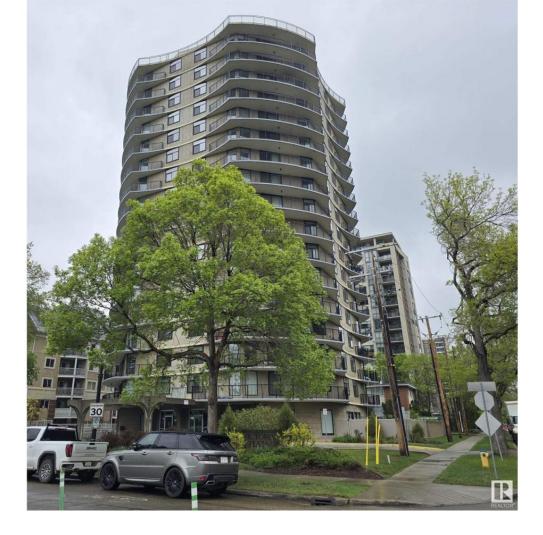

## Edmonton Alberta

\$269,000

Seller discloses they are MOTIVATED & will consider ALL OFFERS. HUGE adult-only-condo, almost 1500sq ft with east balcony views, plus south/east river view! Located across from the river valley & beautiful Victoria Park walking paths, bldg overlooks Victoria Golf Course. There are ONLY 4 units per floor plus free laundry! Talk about quiet! Swimming pool, jacuzzi, patio, social room (with kitchen, pool table), full gym, showers/sauna, (no need for any other membership) plus all utilities included in condo fees! Walking distance to shopping, restaurants, golf, river valley & live-in manager on site. All new balconies on this building, security, titled underground heated stall included! Formal dining room, huge kitchen plus eating area, very large living room, 2 bedrooms, 2 bathrooms and central AC. Very quiet concrete bldg! Utilities are included! (id:6769)