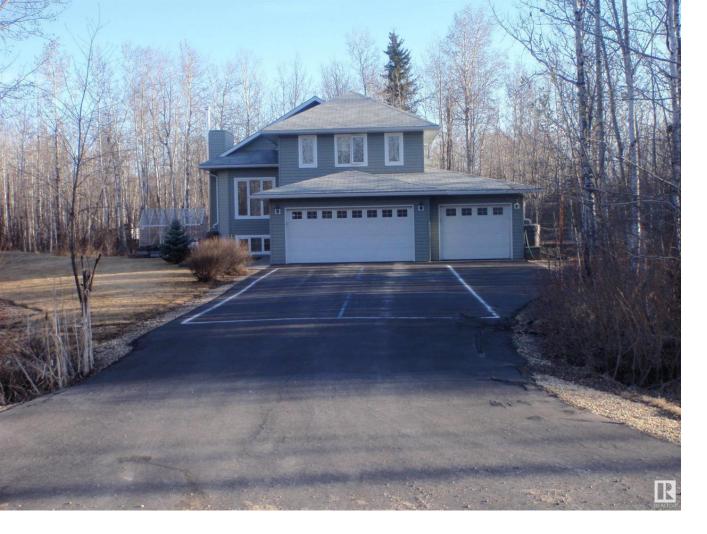

## 702 57304 Range Rd 25 Rural Barrhead County AB

\$479,900

CUSTOM BUILT HOME \*\*ORIGINAL OWNER \*\* You might not find anything as nicely set up as this property for the same price! This LIKE-NEW 1450 sqft 3+1 Bdrm bi-level is situated in Moonlight Bay Estates 45 minutes NW of Edmonton near Lac La Nonne .This super-clean property has all the EXTRAS: central air conditioning, hardwood floors throughout main & upper levels, vaulted ceilings, 4-Zone in-floor heating (in bsmt floor, both garage floors AND ensuite bathroom floor), on demand hot water (new 2022), 9 foot ceilings throughout entire house, home theatre projector-screen, asphalt driveway with pickleball court, custom blinds, underground power, wood stove and more. The upper 370 sqft is mostly the master bedroom! The stove, dishwasher, microwave hood fan have all been replaced 4 years ago, and the RO water unit under kitchen sink stays. Senior Owners are retiring to Edmonton.....and want to make their home your home.