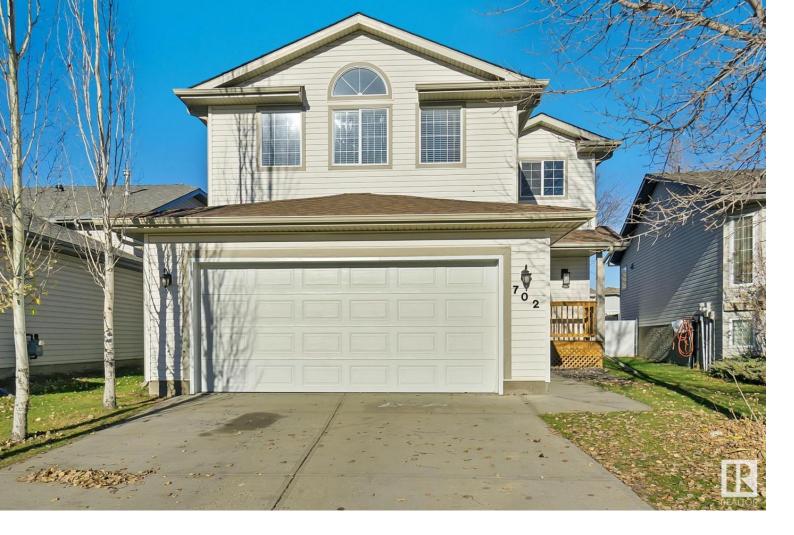

## 702 FAIRWAY Drive Stony Plain AB

\$474,900

Picture perfect 2-storey in Stony Plain! You'll feel at home the moment you walk in the door of this 1850 sq ft house PLUS 90% finished basement. You're greeted by a large entry with lots of space for everyone to get in from the cold! Large living room with great windows for natural light, a gas fireplace & open floorplan!

RENOVATED kitchen features new cabinets & countertops. Lots of prep space & pantry! Dining area has custom built in bar & space to host family & friends! MAIN FLOOR LAUNDRY! Upstairs you'd find a big bonus room, the perfect spot to cozy up on movie night! Master suite has tons of room for furniture, 2 closets and a 4pc ensuite! 2 more bedrooms are great for kids, guests or a home office! Basement is developed with 2 more bedrooms or they have enough space to use one as a family room if desired! Double attached insulated garage. Great yard with firepit and nice deck. Just down the street from a park! Easy highway access too!!!