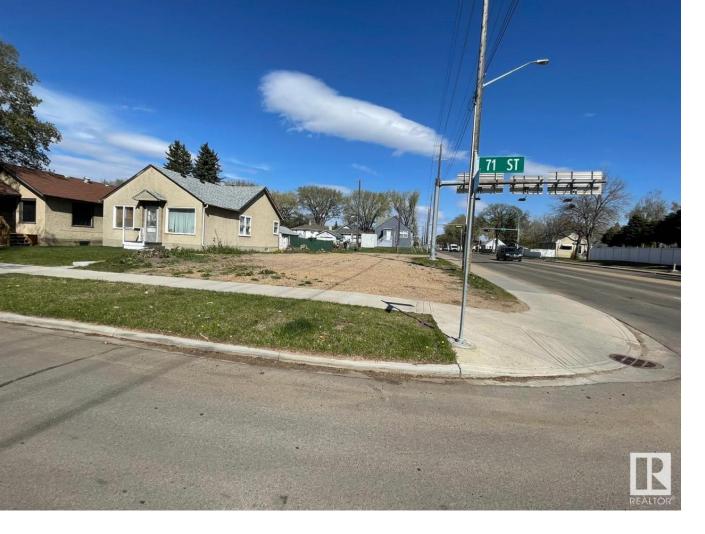

## Edmonton Alberta \$245,000

\*\*\*Investors Alert\*\*\*Vacant Lot for 8-PLEX in Montrose. Fully serviced and ready to bring your vision to life! Located in one of the most desirable neighborhoods, this property is a prime opportunity for investors or developers. With a development permit and detailed drawings ready, you can start building an 8-PLEX property without delay. Located close to schools, the Edmonton Expo Centre, public transportation, shopping, and numerous amenities, this property offers convenience and connectivity. The nearby LRT station, easy access to Wayne Gretzky Drive and Yellowhead Drive ensure you can reach any part of the city within minutes, ensuring strong rental demand. Whether you're expanding your portfolio or starting a new project, this lot provides the perfect canvas to create a high-performing rental property. Take advantage of this amazing opportunity to build and grow your rental portfolio and invest in a thriving community. (id:6769) Listing Presented By: