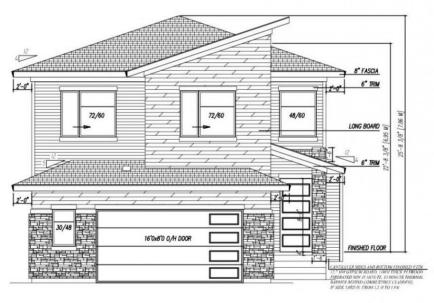

REAR ELEVATION

FRONT ELEVATION

## 7020 Kiviaq Crescent Edmonton AB

\$899.000

Welcome to "Riverstead ant Keswick," located in the vibrant Keswick subdivision. The main level of this residence comprises a bedroom and a full bathroom, providing convenience and flexibility. The living area is impressively spacious, featuring an open-to-below space that fosters a warm and inviting atmosphere. The kitchen is stylish with dual-tone cabinets, elegant quartz countertops, and a separate spice kitchen for added functionality. Ascending to the second floor, the layout is crafted for both comfort and opulence. Two master bedrooms, each with its private ensuite, provide a combination of privacy and luxury. Bedroom 3 and the bonus room share a common bathroom, ensuring convenience for all occupan