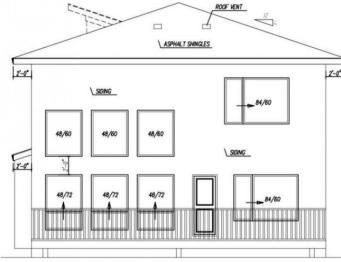

REAR ELEVATION

FRONT ELEVATION

## 7020 Kiviaq Crescent Edmonton AB

\$899.000

Welcome to "Riverstead ant Keswick," located in the vibrant Keswick subdivision. The main level of this residence comprises a bedroom and a full bathroom, providing convenience and flexibility. The living area is impressively spacious, featuring an open-to-below space that fosters a warm and inviting atmosphere. The kitchen is stylish with dual-tone cabinets, elegant quartz countertops, and a separate spice kitchen for added functionality. Ascending to the second floor, the layout is crafted for both comfort and opulence. Two master bedrooms, each with its private ensuite, provide a combination of privacy and luxury. Bedroom 3 and the bonus room share a common bathroom, ensuring convenience for all occupants