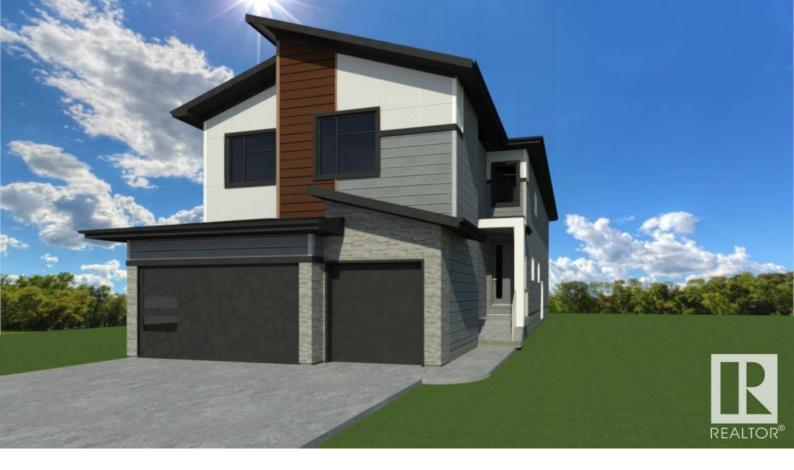

## Edmonton Alberta

\$949.000

Welcome to Singh Builder's BRAND-NEW GRACE model. This model incorporates the idea of a triple car garage. A very distinctive layout offering 5 bedrooms and 4 full baths. Highlighting this home's excellent characteristics, you walk into unique foyer which lead you to a mudroom, a full bed & a beautifully designed full bath, a GREAT ROOM, warm and welcoming area that perfectly captures the open to below concept, a coffee bar, an electric fireplace, a spacious dining area with a view of the extended kitchen, the walkthrough SPICE KITCHEN that every home needs. A thoughtfully designed second floor offers two Master bedrooms with its own private suites, 2 additional bedrooms with a JACK AND JILL BATHROOM, a bonus room, lovely accent walls that add to its individuality. A side entrance with a potential for further basement suite. Close to major amenities and walking distance to K-9 School. This wonderful home is definitely a must see. Photos of a show home are for reference purpose only. (id:6769)