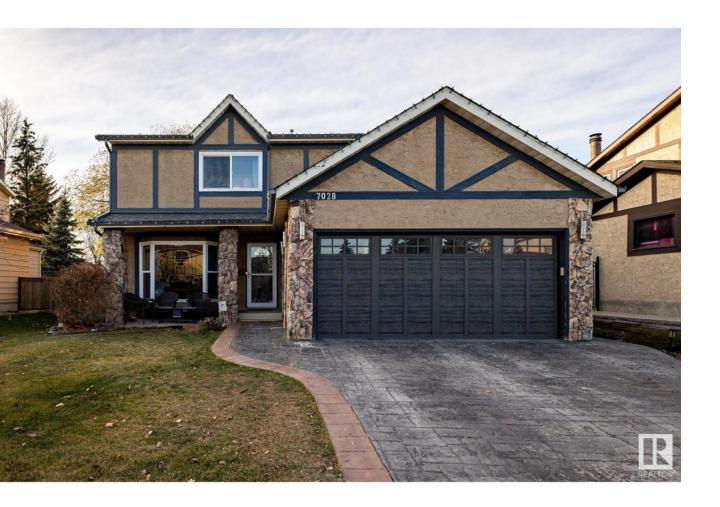

## Edmonton Alberta

\$509,900

Welcome to the desirable neighbourhood of Lymburn! As you step inside this spacious home, you'll be greeted by an inviting entrance with french doors leading to a formal living room. The dining has huge windows that adorn the home with natural light & leads to a chef's kitchen that boasts elegant granite counters, newer appliances & ample cupboard & counter space. The family room is centred with a cozy fire place and has patio doors leading to a large deck. A powder room & a laundry complete the main floor. Upstairs you'll find 4 surprisingly large bedrooms including a primary bedroom with dual walk-up closets & a 4PC ensuite. The basement offers a 2nd family room & a 5th bedroom. Even a perfect space to add a bathroom and tons of storage. The massive backyard is perfect for families to enjoy hours of fun & entertaining. Located in a family-friendly community minutes from schools, WEM, the new LRT, parks & walking paths. Don't miss out on the opportunity to make this beautiful property your forever home! (id:6769)