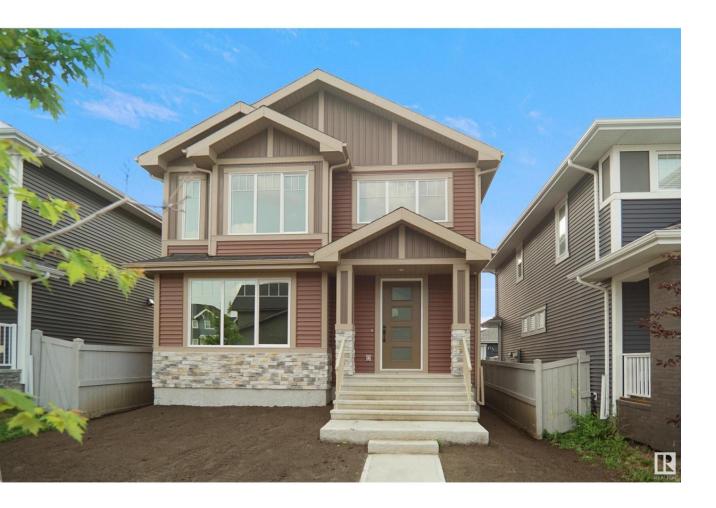

## Edmonton Alberta

\$649,998

Welcome home to this beautiful 2400 + SQFT 2 storey home located in the desirable community of Griesbach. This brand new home has 3 bedroom, 2.5 baths and a double attached garage. This home features an open layout with a large living room with open to below soaring 18ft ceiling featuring at the entry way, a tiled fireplace and a beautiful modern kitchen. Finishing the main level is a conveniently located bedroom/den and a half bathroom. On the second level you will find the Primary bedroom boasting a 5 piece ensuite with a free standing soaker tub, fully tiled shower, dual sinks and a spacious walk in closet. Also included on the second level you will find an additiona2 large bedrooms bigger then the average bedroom, a 4 piece bath, bonus room and a laundry room. separate entrance to the basement for the possibility of a legal suite as a mortgage helper. (id:6769)