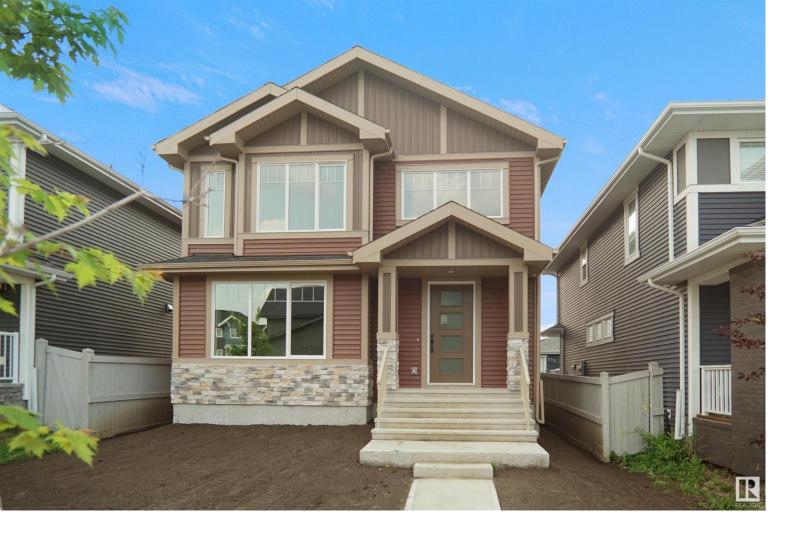

## 7028 NEWSON Road Edmonton AB

\$669,900

Welcome home to this beautiful 2400 + SQFT 2 storey home located in the desirable community of Griesbach. This brand new home has 3 bedroom, 2.5 baths and a double attached garage. This home features an open layout with a large living room with open to below soaring 18ft ceiling featuring at the entry way, a tiled fireplace and a beautiful modern kitchen. Finishing the main level is a conveniently located bedroom/den and a half bathroom. On the second level you will find the Primary bedroom boasting a 5 piece ensuite with a free standing soaker tub, fully tiled shower, dual sinks and a spacious walk in closet. Also included on the second level you will find an additiona2 large bedrooms bigger then the average bedroom, a 4 piece bath, bonus room and a laundry room. separate entrance to the basement for the possibility of a legal suite as a mortgage helper.