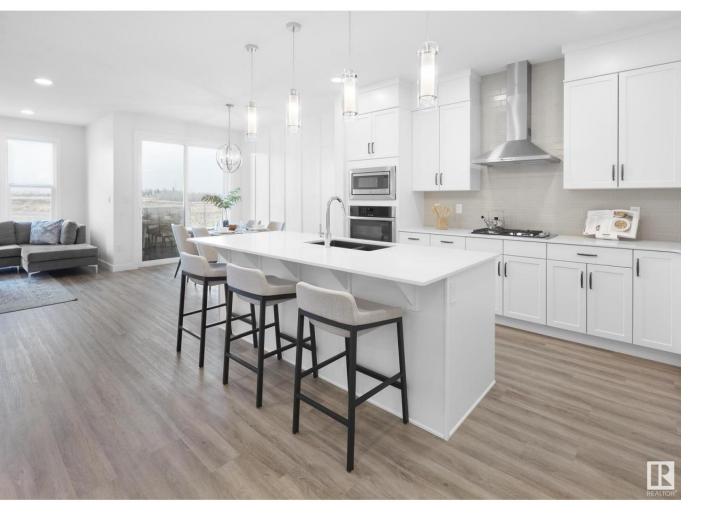

## Edmonton Alberta

\$588,532

\*Deck and Landscaping Promotion\* The CYPRESS on a CORNER LOT offers 1908 sq. ft. of stylish and functional living in the desirable SW community of Paisley. We've added additional side windows throughout so you can enjoy lots of natural light. The main floor features with 3CM quartz, luxury vinyl plank flooring and 9 ft ceilings. The SIDE ENTRANCE is enclosed, perfect for future development. The upgraded kitchen includes a stainless steel double door fridge with an internal ice/water dispenser, chimney hoodfan, cabinet risers to the ceiling, a built in wall microwave, electric range and dishwasher. If you wish to have a gas range, we can still upgrade this option. The second level features your spacious bonus and a ful size laundry room. Enjoy ceramic tile and 3CM quartz in the bathrooms. The primay ensuite also includes a FULLY TILED SHOWER. Listing photos are of showhome. (id:6769)