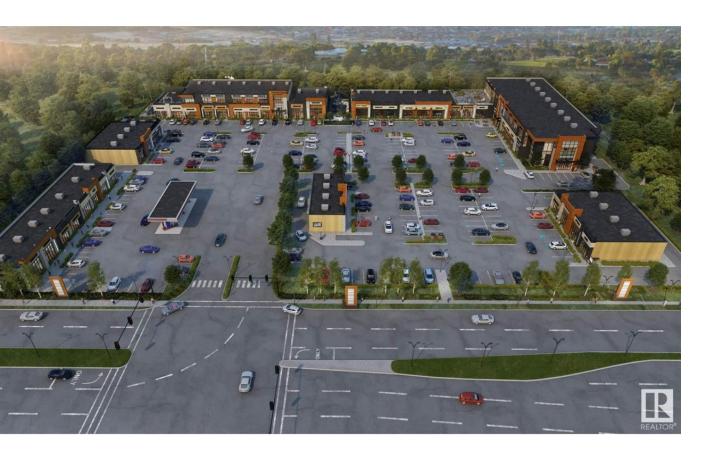

## Edmonton Alberta

\$29

Welcome to Alliance Bazaar! FINAL MAIN FLOOR UNIT REMAINING. Brand new HIGH EXPOSURE freestanding Retail / Professional / Heath / Office / Commercial condo units FOR LEASE. Multiple Bay Sizes available on the main + second floor. Base lease rates starting at \$29.00 PSF (2nd floor) and \$40.00 PSF (main floor) plus CAC charges. Direct exposure onto Ellerslie Road. Super quick access to Anthony Henday + QE2 + Gateway Blvd. Excellent building and pylon signage opportunities. LOTS OF PARKING! Excellent New Retail Landmark. (id:6769)