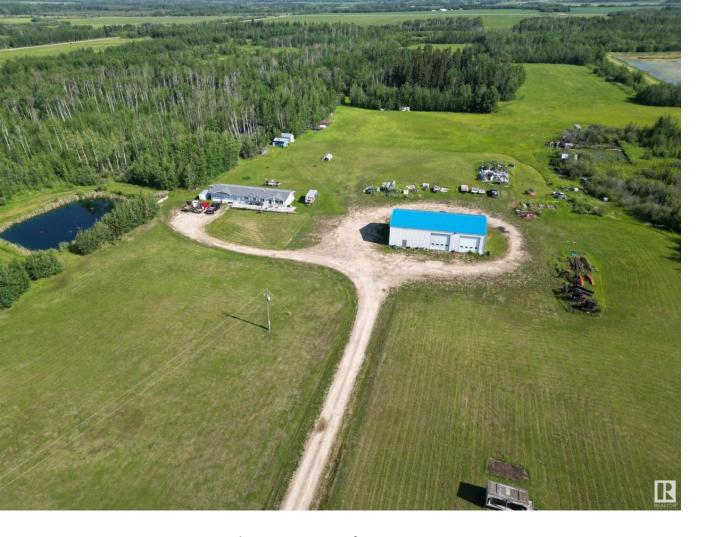

## 70305 Range Road 224 Rural Greenview M.D. AB

\$250,000

Auction Alert: This mixed-use home parcel in Valleyview, AB, is perfectly suited to a business, farming, hobbyists or those dreaming of some simple country living. This property totals 134+/- acres and comes with a modest bungalow and shop. The three-bedroom home is ample at 1,482+/- square feet and features an escapist touch with an attached 760 square-foot garage that has been converted into a mancave entertainment space. The shop is 40 by 80 feet with three overhead doors. There are multiple access points to the property from 50th Ave., Township Rd. 703 and Range Rd. 224. A seasonal creek also runs through the parcel, providing a soft country touch, and there are multiple dugouts for farm animals. Properties are for purchase by online Auction on December 9, 2024; bidding is open. Buyers must pre-register to bid. Bidders must read and accept Auctions Terms and Conditions. The Listing Price is starting bid.