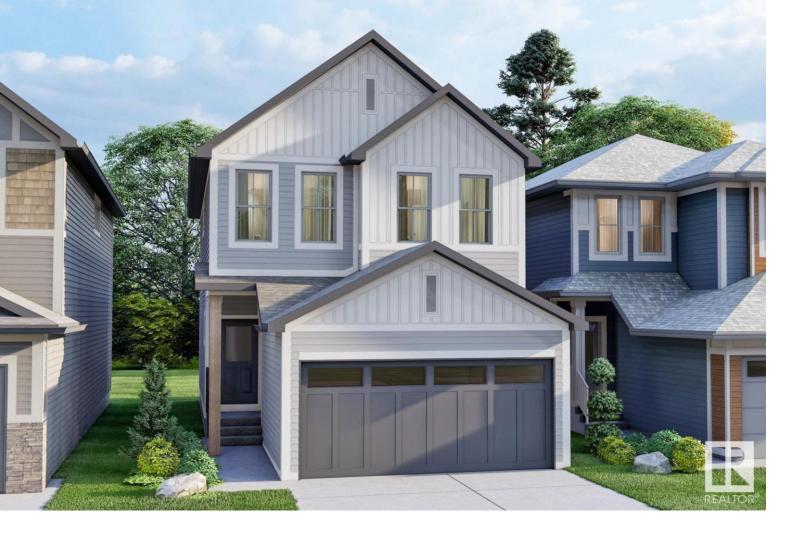

## 7036 182 Avenue Edmonton AB

\$519,900

The Meadowview is a functional family home by our favourite builder - EXCEL HOMES. At the centre of the home is an L-shaped kitchen designed to inspire your inner chef, with a corner pantry and an island that has seating for three. Travel upstairs after a long day to find a grand primary suite greeting you with double French doors, an ensuite and a walk-in closet. To complete the second floor is a central bonus room, 2 additional bedrooms, a full bathroom and full sized laundry room. An optional basement development creates endless possibilities for more living space, a home gym or even a legal suite for additional income with a separate side entrance. All this plus a GREEN BUILT CANADA Certification which means a more affordable homeownership opportunity for you with lower utility costs and a cleaner, healthier home! Smart hub network, solar panel ready, combination furnace/hot water tank, all energy star appliances included in the price - this home just needs you!