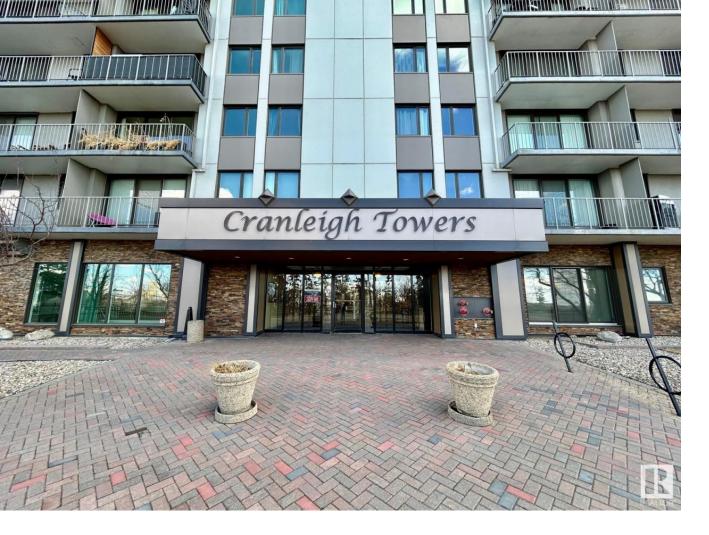

## Edmonton Alberta

\$268,500

Offering outstanding location with stunning views! This 2 bed 2 bath corner condo unit is upgraded throughout. Upon entry you are greeted with open concept living. The upgraded kitchen is complete with quartz countertops, working island, abundance of cabinets and stainless appliances. Patio doors lead to a spacious balcony that captures the beauty of the river valley and city skyline. The living & dining area are spacious and great for entertaining. Roomy primary bedroom offers custom built in closets plus 2 piece ensuite bathroom. The second bedroom is perfect for a home office or guest room. The main 4pc bath has been upgraded and in suite laundry completes the space. This unit comes with one underground titled parking spot. Upgrades to building include balcony doors and windows, exterior recently painted. Amenities include swimming pool, work out room + sauna. Close to the University of Alberta, Whyte Ave, Downtown, the beautiful river valley just steps outside. Everything is at your doorstep! (id:6769)