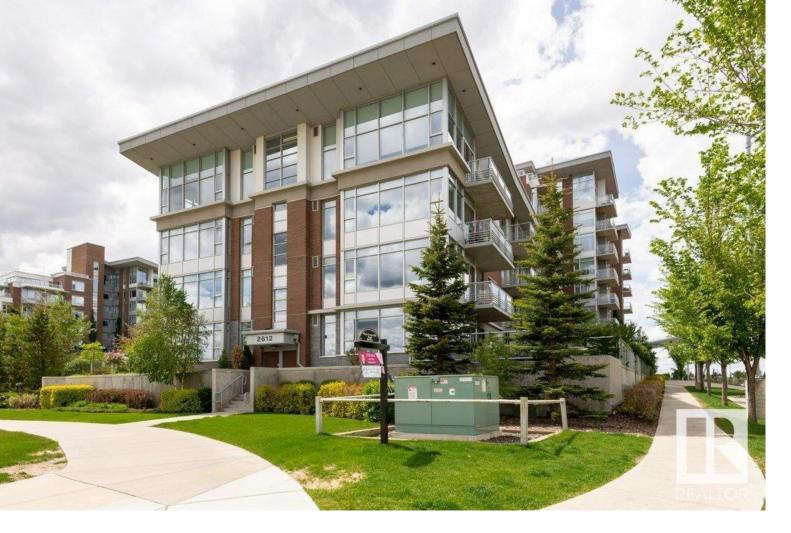

## Edmonton Alberta

Penthouse 2 bedroom + open den area 2 U/G parking stalls & 2 storage compartments. Large wrap around 935 sf balcony offers great park view. Immediate possession. Developer's size 1432 sf luxurious, stylish corner unit in Regent Century Park! Features open concept floor plan 10' ceilings, floor to ceiling windows, Cozy Fireplace, Spacious kitchen w Granite Counter Tops/Backsplash/SS Appliances incl countertop stove Built-in Oven/Garburator, ample Cabinets & drawers, Huge Island, laminate floorings through out. Master suite is well designed with large window overlook beautiful views. 2 side closets that extend into the exquisite 5 piece/Double Sinks/Large Soaker Tub/Glass Enclosed Shower/Marble surround/2 New Mirror Cabinets/Float Vanities. Air Cond/In-suite Laundry/each floor Garbage Chute, Storage Locker, Exercise room, Much More....Walking distance to Century Park LRT & all amenities. Condo fees \$1090.00/mo include Electricity/Internet/Heat/Water/Ins/mgmt/basic cable. (id:6769)