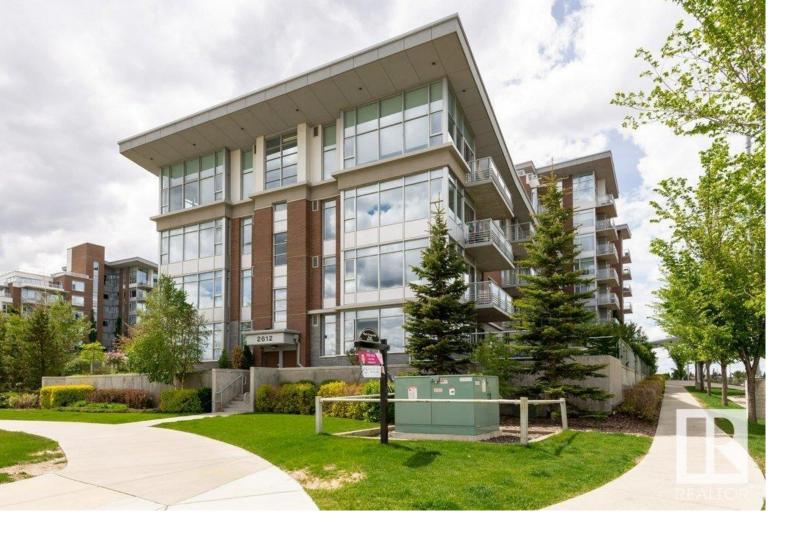

## 2612 109 Street 706 Edmonton AB

\$438.888

Penthouse 2 bedroom + open den area 2 U/G parking stalls & 2 storage compartments. Large wrap around 935 sf balcony offers great park view. Immediate possession. Developer's size 1432 sf luxurious, stylish corner unit in Regent Century Park! Features open concept floor plan 10' ceilings, floor to ceiling windows, Cozy Fireplace, Spacious kitchen w Granite Counter Tops/Backsplash/SS Appliances incl countertop stove Built-in Oven/Garburator, ample Cabinets & drawers, Huge Island, laminate floorings through out. Master suite is well designed with large window overlook beautiful views. 2 side closets that extend into the exquisite 5 piece/Double Sinks/Large Soaker Tub/Glass Enclosed Shower/Marble surround/2 New Mirror Cabinets/Float Vanities. Air Cond/In-suite Laundry/each floor Garbage Chute, Storage Locker, Exercise room, Much More....Walking distance to Century Park LRT & all amenities. Condo fees \$1090.00/mo include Electricity/Internet/Heat/Water/Ins/mgmt/basic cable.