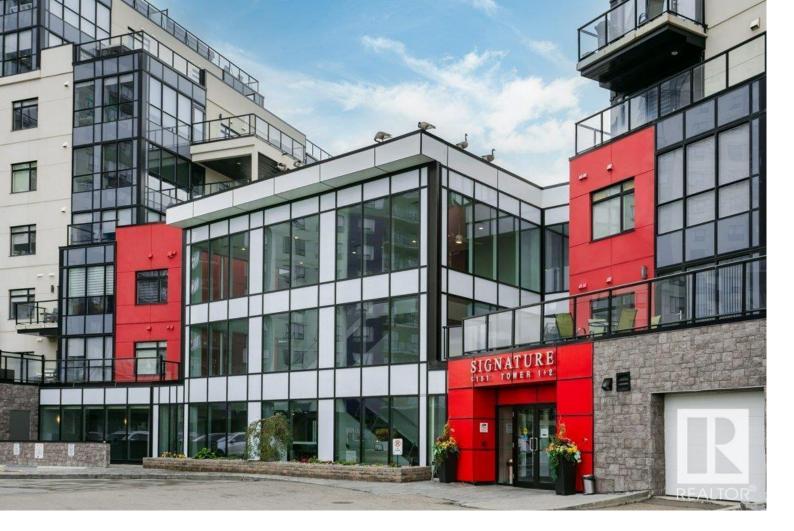

## 5151 WINDERMERE Boulevard 706 Edmonton

\$274,900

Welcome to Signature at Ambleside Condominiums offer modern design with many amenities, concierge service, exercise centre, lounge area, and outdoor terrace. The unit itself features open kitchen concept with modern cabinets, decor, and granite countertop overlooking the living room and dining room. 2 good sized bedrooms separated by living room, a 3 pc full bathroom with walk-in shower in master ensuite. Brand-new laminate flooring throughout the unit, granite countertop in bathrooms, vanity, SS appliances, and front load stacked washer & dryer. Unit also comes with 1 title parking, 1 titled storage cage in separate locked room. Walking distance to shopping, park, pond, and all amenities. Easy access to Anthony Henday and Whitemud freeway.