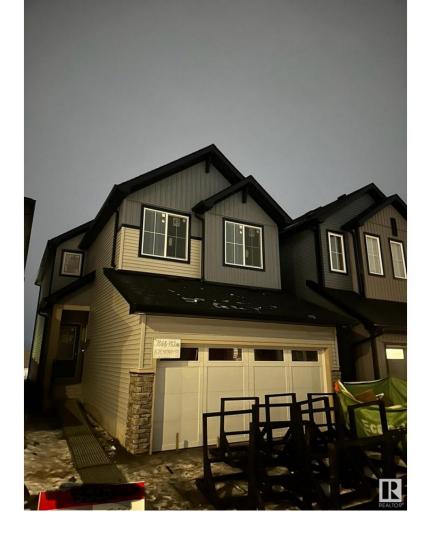

## Edmonton Alberta

\$574,900

LOCATION!! BEST DEAL!! In sought after CRYSTALLINA welcome to this CUSTOM MODERN The Lakeview with just under 2000 sf, built by 35 yr builder Excel Homes. BACKING ONTO GREEN AREA/henday this 2 storey home is offering the upgraded LVP flooring, quartz countertop throughout, MAIN FLOOR BEDROOM, MAIN FLOOR FULL BATH, living room, 9ft ceilings, kitchen with energy star SS appliances. LOADED WITH WINDOWS, Carpeted upstairs, bonus room, full bath, 4 BEDROOMS total incl. Primary with 5 pc ensuite walk-in closet, laundry with washer & dryer. SEPERATE ENTRANCE. 9FT BASEMENT CEILING and home is GREEN BUILT with upgraded insulation, solar panel rough-in, low E windows, low VOC paint, tankless water system, ecobee thermostat and much more!! DBL garage, and Close to all amenities. DON'T DELAY! (id:6769)