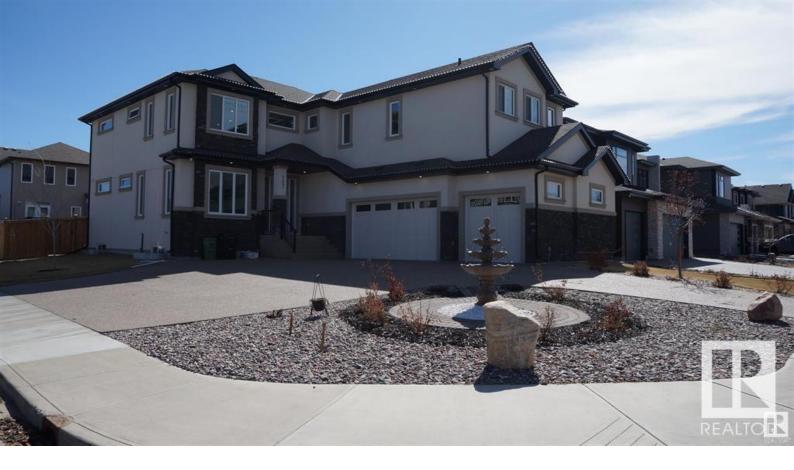

## Edmonton Alberta

\$1,349,000

HUGE CORNER LOT.....Custom Built On corner lot with Exposed Driveway From 707 Ave and 180 Street. 2
Bedroom Legal basement suite with separate Laundry. Fenced and custom landscaped comes with paving stones and Fountain. Exterior with Acrylic stucco and Stone. Triple car Heated garage is fully finished with Textured Ceilings, Paint and Epoxy floors. Garage has kitchen with Sink and Oven. MDF Feature Walls. Open to above high ceiling in centrally located living room. Glass railings and Maple paneling. Fireplace with pattern tiles all the way to the ceiling. Main floor with living and family room. Custom cabinetry with huge island and walk through pantry. Heated flooring with 48x48 tiles on throughout Main floor. Master bath comes with heated Floor. Premium hardwood flooring on second floor. All 5 Bathrooms comes with Custom Showers. All floors 9 ft high with 8 ft high doors. Built in end table in all the bedroom. Master En-suite has custom jacuzzi tub. Wall papers. Huge walk in closet with Custom drawers. (id:6769)